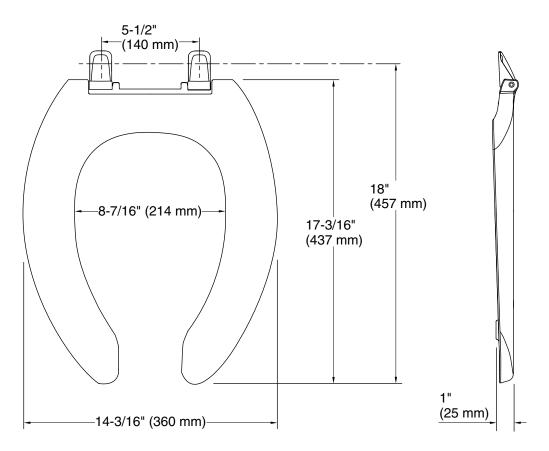

### **Technical Information**

All product dimensions are nominal.

Seat shape type: Elongated
Seat front type: Open-front
Seat-mounting 5-1/2" (140 mm)

holes: